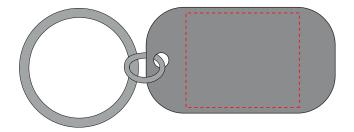

## PRODUCT INFO: DUE TO THE NATURAL MATERIAL - ENGRAVE FINISH MAY VARY

**PANTONE REFERENCE(S)** 

Engrave

ARTWORK SCALE 100%

ARTWORK SCALE 100% Standard Engrave Area: 30mm x 25mm

Product Image for visualisation - colours may vary

The dashed line is to demonstrate print area and will not appear on your printed item